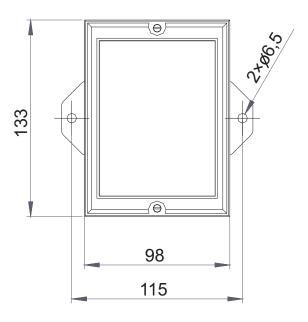

## **Specification:**

| Type of operated cards | UNIQUE                                                                  |
|------------------------|-------------------------------------------------------------------------|
| Power supply           | 5V DC from weighing terminal, 9-24V AC (optional external power supply) |
| Working temperature    | -10°C ÷ 40°C                                                            |
| Interface              | RS232, (optional RS485)                                                 |
| Dimensions             | 98 × 133 × 30 without mounting handle                                   |