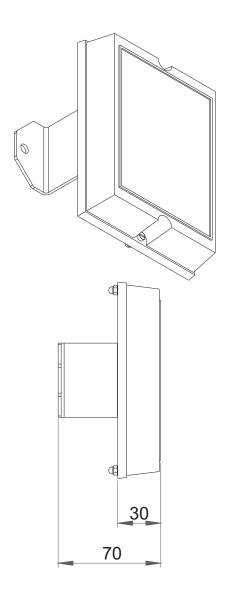

## **Specification:**

| Type of operated cards | UNIQUE                                                                  |
|------------------------|-------------------------------------------------------------------------|
| Power supply           | 5V DC from weighing terminal, 9-24V AC (optional external power supply) |
| Working temperature    | -10°C ÷ 40°C                                                            |
| Interface              | RS232, (optional RS485)                                                 |
| Dimensions             | 98 × 133 × 30 without mounting handle                                   |