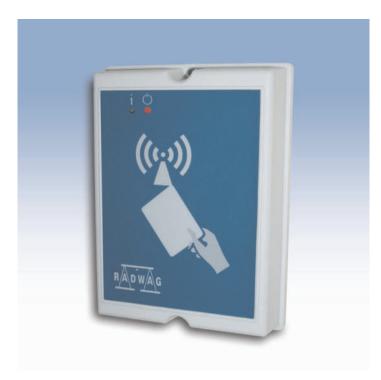

## **TRANSPONDER CARD READER CK-01**

Applicable for fast identification and logging of operators of weighing systems or identification of vehicles on weighbridges.

The reader is designed for cooperation with weighing instruments equipped with TMC terminals.